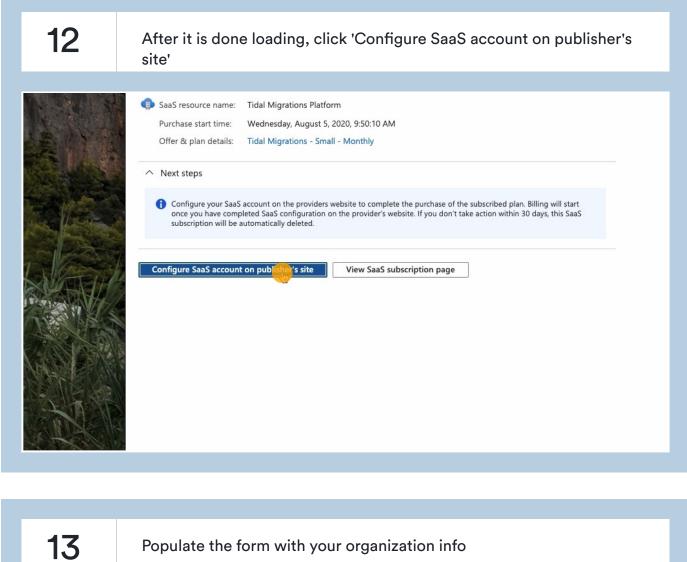

Subsc

Populate the form with your organization info

|      | tidal migrations                                                                |
|------|---------------------------------------------------------------------------------|
|      | Already have an account? Login Here                                             |
|      | Signup                                                                          |
|      | You will be up and running in just 30 seconds.                                  |
|      | Your new account comes with a 14 day free trial, no credit<br>card is required. |
|      |                                                                                 |
|      |                                                                                 |
|      | Organization                                                                    |
|      |                                                                                 |
|      | Account URL                                                                     |
|      | Your subdomain .tidalmg.com                                                     |
|      |                                                                                 |
| - Ma | First Name                                                                      |
|      |                                                                                 |
|      | Last Name                                                                       |
|      |                                                                                 |