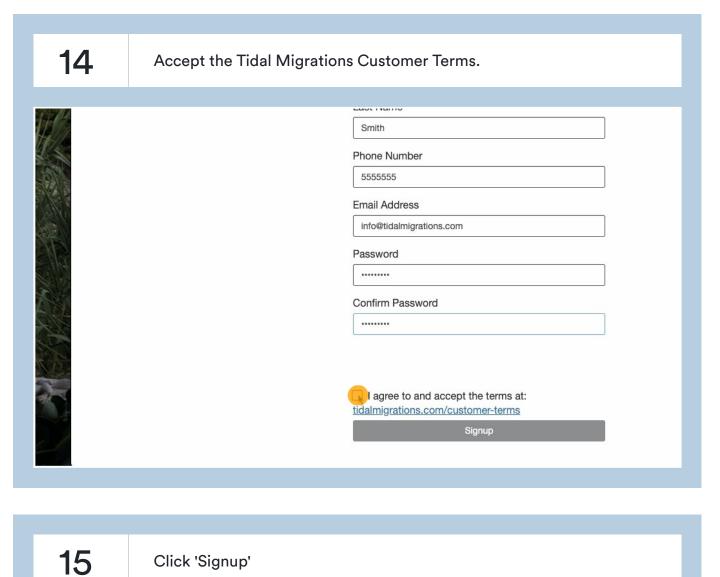

#### Accept the Terms of Use.

Offer details

Tidal Migrations by tidalmigrations.com

Terms of use | privacy policy

#### Terms of use

I give Microsoft permission to use and share my contact information so that Microsoft or the Provider can contact me regarding this product and related products.

Subscribe

Tidal Migrations by tidalmigrations.com Terms of use | privacy policy