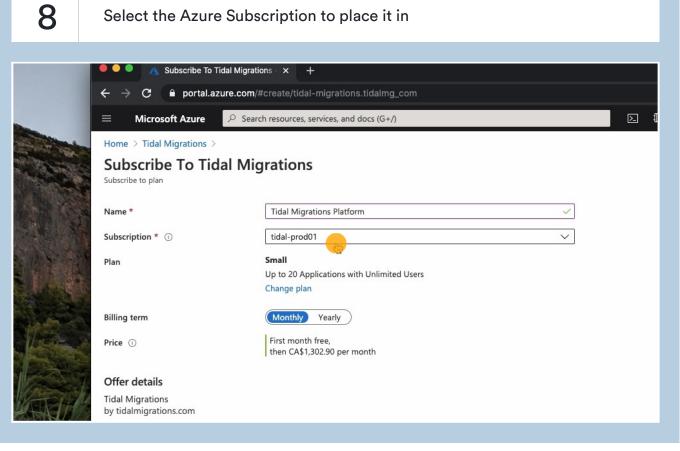

|   |   |   |   |      |
|                | rovides your team with a simple, fast and cost effective cloud migration management solution. Whether you are refacto<br>nsformation initiative, or rehosting to Azure in a <i>lift-and-shift</i> migration, Tidal Migrations provides the platform for you t |   |   |   |   | oud- |

illaborate with your team and consulting partners. Provide dashboards to executives, and generate PDF cloud application assessment reports with ease.

eful Links oduct Overview hat is a Cloud Readiness Assessment?

7

Type "Tidal Migrations Platform"

### Select the Azure Subscription to place it in



## 9

Select either monthly or yearly billing term.

| Subscribe To Tida             | Migrations                                 |
|-------------------------------|--------------------------------------------|
| Subscribe to plan             | 5                                          |
|                               |                                            |
| Name *                        | Tidal Migrations Platform 🗸                |
| Subscription * i              | tidal-prod01 V                             |
| Plan                          | Small                                      |
|                               | Up to 20 Applications with Unlimited Users |
|                               | Change plan                                |
| Billing term                  |