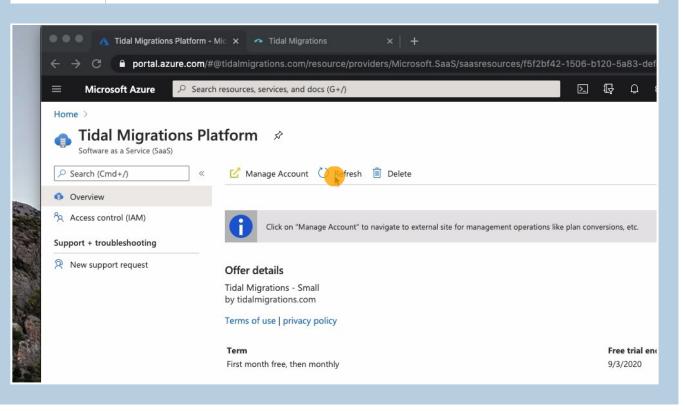

### Go back to view subscription in Azure

18

You should see the SaaS software 'resource' in Azure and it should say 'Click on Manage Account' (and not 'Not configured')