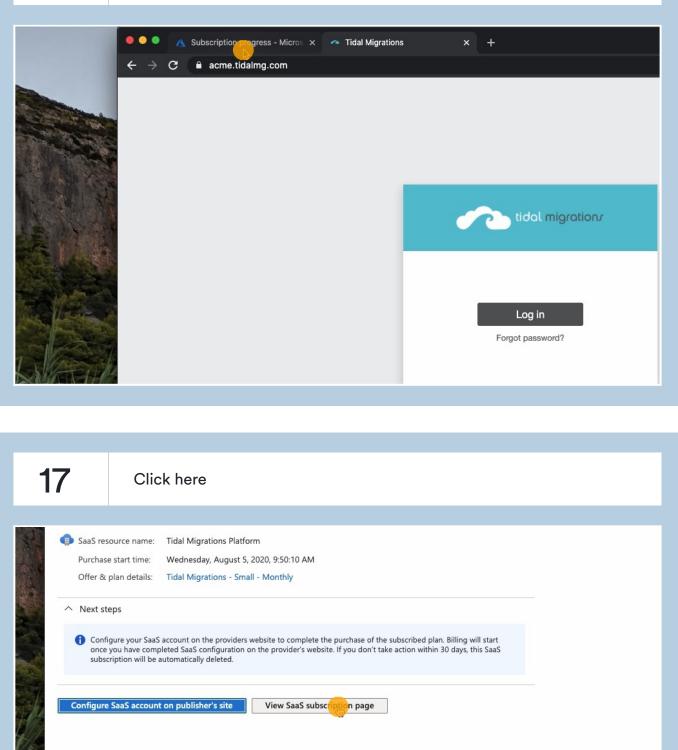

# 11

### Click 'Subscribe'

| statement(s) associated with each I<br>payment method for the fees assoc<br>frequency as my Azure subscription | ting the purchase with the provider, I (a) agree to the legal terms and privacy<br>Marketplace offering above, (b) authorize Microsoft to charge or bill my current<br>ciated with my use of the offering(s), including applicable taxes, with the same billing<br>n, until I discontinue use of the offering(s), and (c) agree that Microsoft may share my<br>n details (including usage volume associated with the offering) with the seller(s) of the |
|----------------------------------------------------------------------------------------------------------------|----------------------------------------------------------------------------------------------------------------------------------------------------------------------------------------------------------------------------------------------------------------------------------------------------------------------------------------------------------------------------------------------------------------------------------------------------------|
| I give Microsoft permission to<br>regarding this product and re                                                | use and share my contact information so that Microsoft or the Provider can contact lated products.                                                                                                                                                                                                                                                                                                                                                       |
| Name:                                                                                                          | Phil Rees                                                                                                                                                                                                                                                                                                                                                                                                                                                |
| Name:<br>Preferred e-mail address: *                                                                           | Phil Rees<br>info@tidalmigrations.com                                                                                                                                                                                                                                                                                                                                                                                                                    |